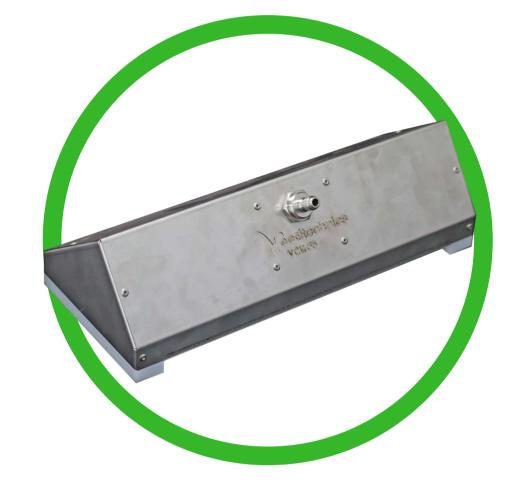

#### The bare unit comes with:

Versitech 35 Cover Head (VCH 35)

Versitech Open Head (VOH)

Pressure Cleaning Nozzles

30m Insulated hose (Extendable)

Cool-touch Lance