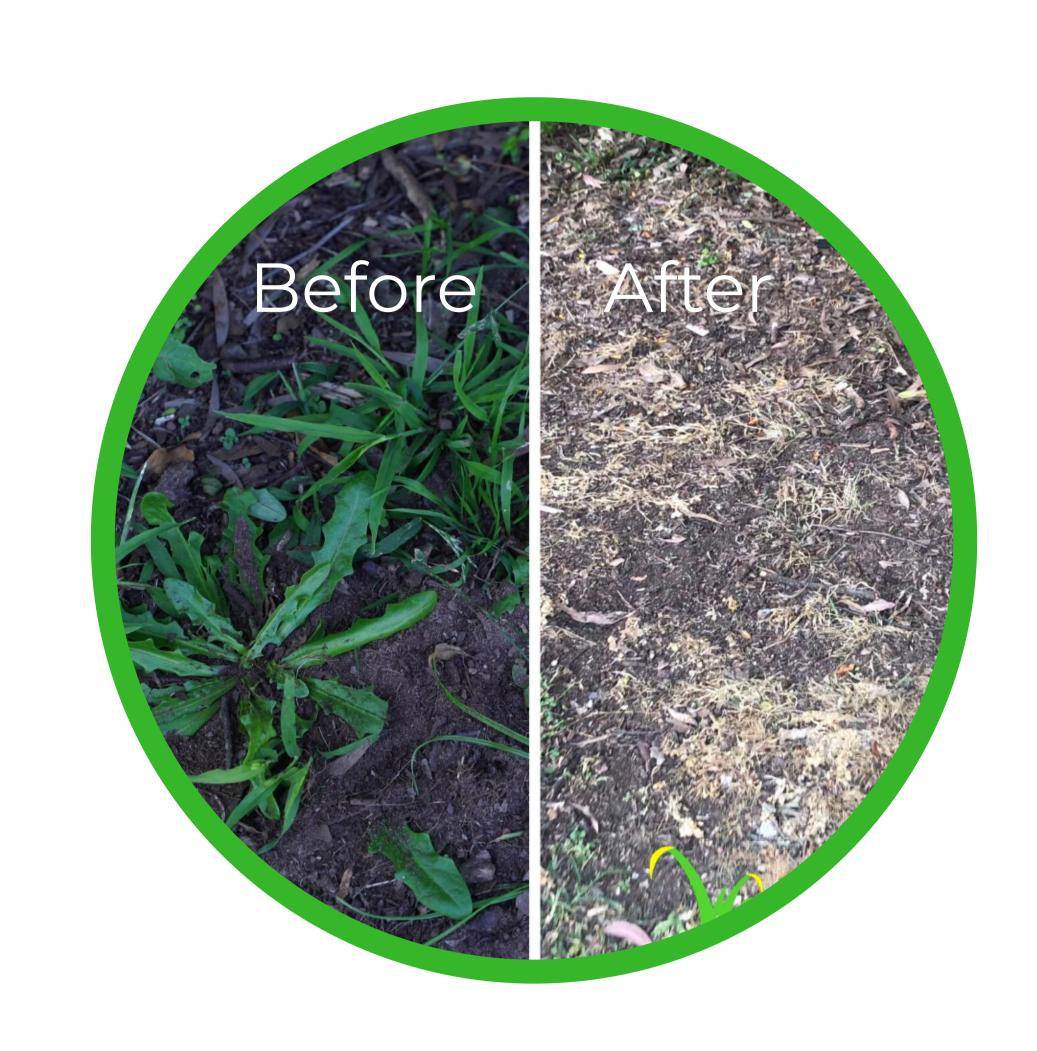

# The Green Ninja Stealth is our smallest and quietest Satusteam™

machine. Our patented Satusteam<sup>™</sup> technology offers a safe zone for everybody - far removed from the obvious harmful effects of poisonous herbicides. Research confirms that Weedtechnics Satusteam<sup>™</sup> weed control systems are 3x faster than hand weeding and leaves no toxic residues.

## No spray drift, no worries!

Weedtechnics applicator heads are carefully engineered to have the maximum effect of Satusteam™ on those annoying weeds. All the white clouds you create are just chemical free steam. It is even safe to use your treated area immediately.