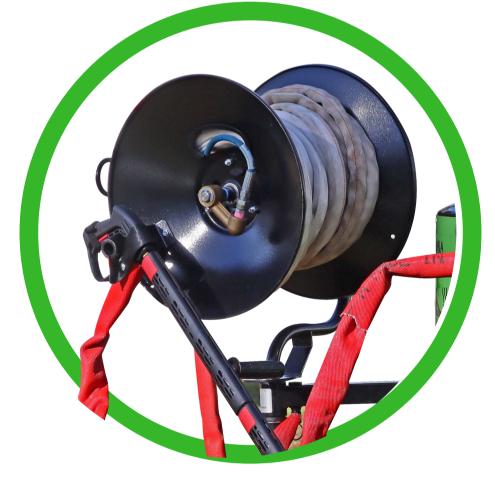

#### The bare unit comes with:

Versitech 35 Cover Head (VCH 35)

Versitech Open Head (VOH)

Pressure Cleaning Nozzles

30m Insulated hose (Extendable)

Cool-touch Lance

## Increase productivity:

Wheel Kit

Spike Head

Spigot Reel

I purchased a Green Ninja 'Stealth' during the summer. This machine takes steam weed control to the next level. It combines high performance with quiet electric operation in a package that is much easier to use, and I could not be happier - Good on you, Mate