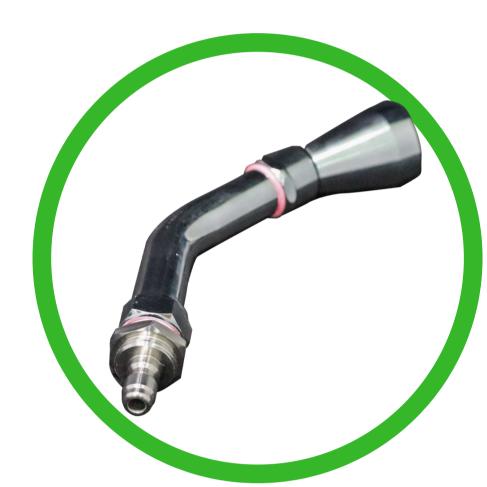

#### Easy Satusteam<sup>TM</sup> Delivery

The cool-touch lance is light weight, easy to handle. Coupled with the wheel kit, the lance is easily manoeuvrable. You can reach those nooks and crannies with just a feather-touch push!

#### The bare unit comes with:

Versitech 35 Cover Head (VCH 35)

Versitech Open Head (VOH)

Pressure Cleaning Nozzles

30m Insulated hose (Extendable)

Cool-touch Lance