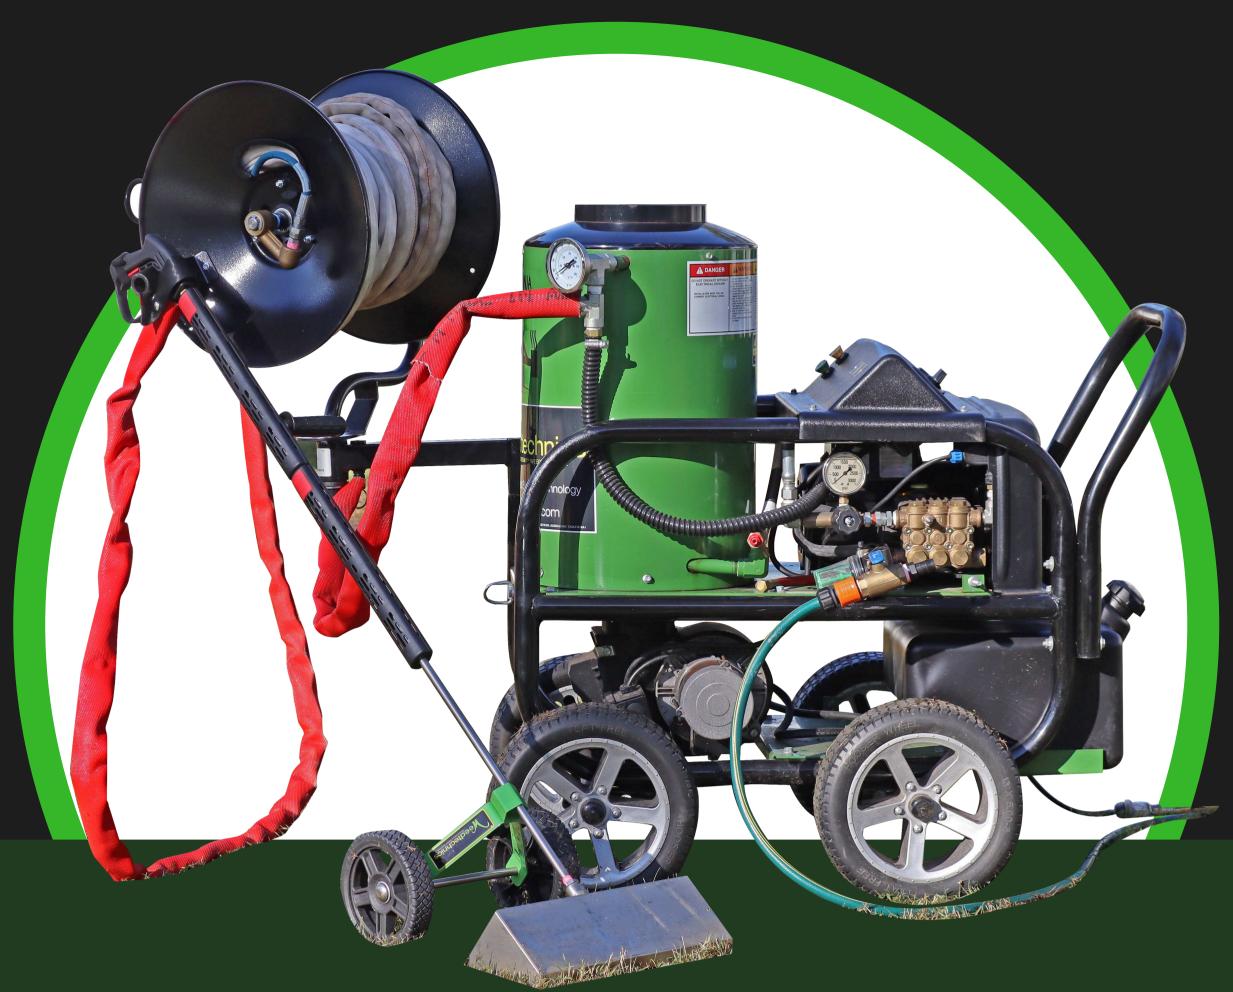

## Green Ninja Stealth

Product Specification

# The Green Ninja Stealth is our smallest and quietest Satusteam™

machine. Our patented Satusteam<sup>™</sup> technology offers a safe zone for everybody - far removed from the obvious harmful effects of poisonous herbicides. Research confirms that Weedtechnics Satusteam<sup>™</sup> weed control systems are 3x faster than hand weeding and leaves no toxic residues.

#### The bare unit comes with:

Versitech 35 Cover Head (VCH 35)

Versitech Open Head (VOH)

Pressure Cleaning Nozzles

30m Insulated hose (Extendable)

Cool-touch Lance

## Increase productivity:

Wheel Kit

Spike Head

Spigot Reel

I purchased a Green Ninja 'Stealth' during the summer. This machine takes steam weed control to the next level. It combines high performance with quiet electric operation in a package that is much easier to use, and I could not be happier - Good on you, Mate