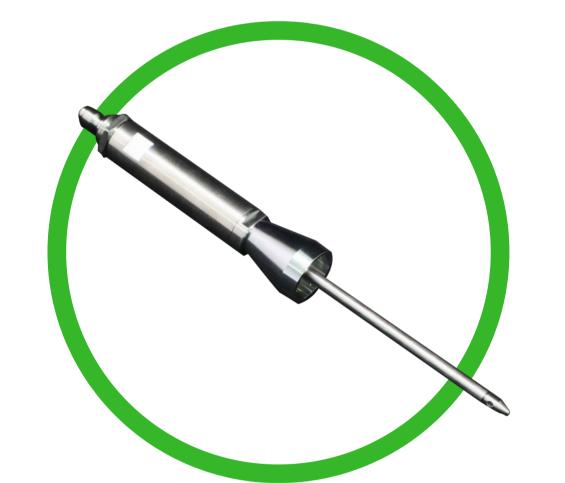

#### The bare unit comes with:

Versitech 35 Cover Head (VCH 35)

Versitech Open Head (VOH)

Pressure Cleaning Nozzles

30m Insulated hose (Extendable)

Cool-touch Lance