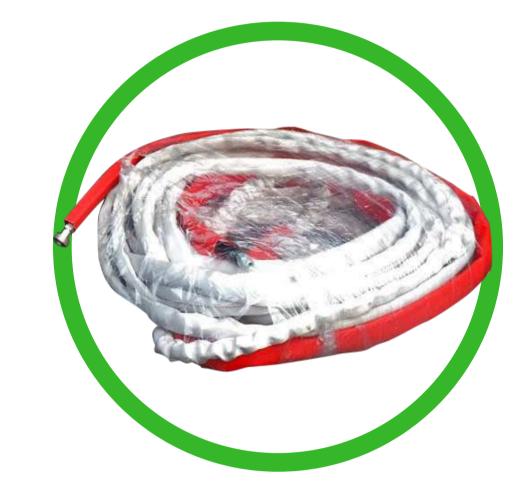

#### The bare unit comes with:

Versitech 35 Cover Head (VCH 35)

Versitech Open Head (VOH)

Pressure Cleaning Nozzles

30m Insulated hose (Extendable)

Cool-touch Lance