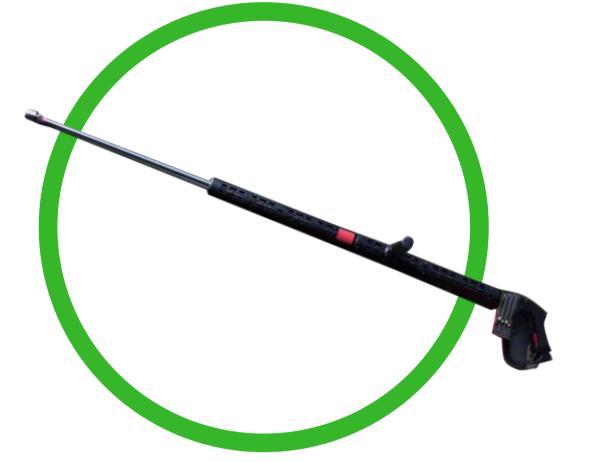

#### Easy Satusteam<sup>TM</sup> Delivery

The cool-touch lance is light weight, easy to handle. Coupled with the wheel kit, the lance is easily manoeuvrable. You can reach those nooks and crannies with just a feather-touch push!

#### The bare unit comes with:

Versitech 35 Cover Head (VCH 35)

Versitech Open Head (VOH)

Pressure Cleaning Nozzles

30m Insulated hose (Extendable)

Cool-touch Lance