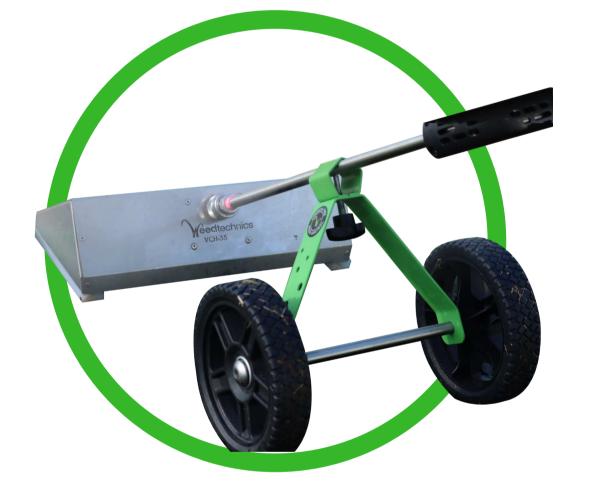

#### Easy Satusteam<sup>TM</sup> Delivery

The cool-touch lance is light weight, easy to handle. Coupled with the wheel kit, the lance is easily manoeuvrable. You can reach those nooks and crannies with just a feather-touch push!

## Increase productivity:

Wheel Kit

Spike Head

Spigot Reel

I purchased a Green Ninja 'Stealth' during the summer. This machine takes steam weed control to the next level. It combines high performance with quiet electric operation in a package that is much easier to use, and I could not be happier - Good on you, Mate