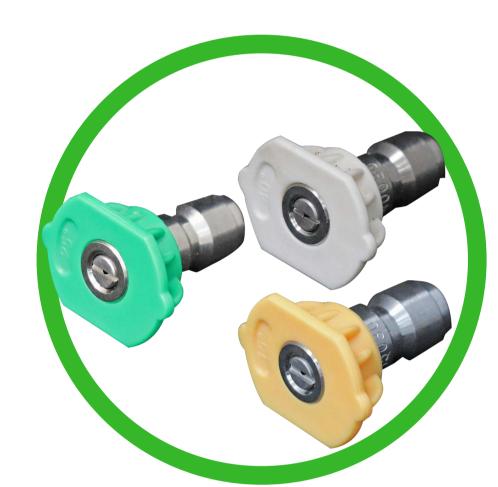

#### The bare unit comes with:

Versitech 35 Cover Head (VCH 35)

Versitech Open Head (VOH)

Pressure Cleaning Nozzles

30m Insulated hose (Extendable)

Cool-touch Lance