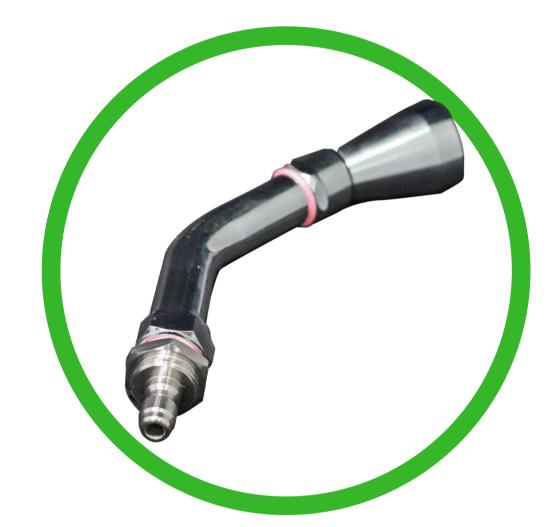

#### The bare unit comes with:

Versitech 60 Cover Head (VCH 60)

Versitech
Open Head
(VOH)

Pressure Cleaning Nozzles

Up to 90m
Insulated Hose
with Clip-on
Cover

Cool-touch Lance

CONTACT US
or visit our website
www.steamnweeds.com