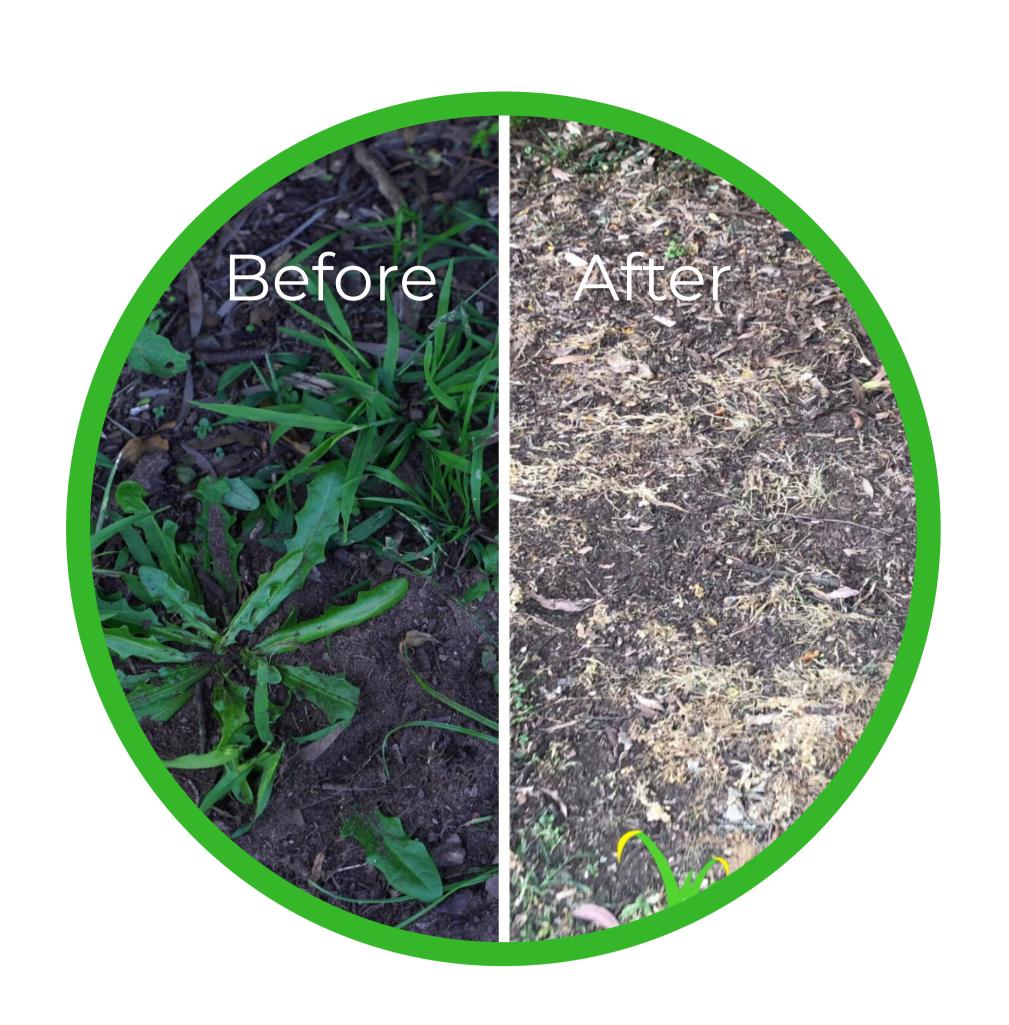

# The SW900 is one of the most efficient thermal weed control machines out there. Our patented

Satusteam<sup>™</sup> technology offers a safe zone for everybody - far removed from the obvious harmful effects of poisonous herbicides.
Research confirms that Weedtechnics
Satusteam<sup>™</sup> weed control systems are 3x faster than hand weeding and leaves no toxic residues.

# No spray drift, no worries!

Weedtechnics applicator heads are carefully engineered to have the maximum effect of Satusteam™ on those annoying weeds. All the white clouds you create are just chemical free steam. It is even safe to use your treated area immediately.