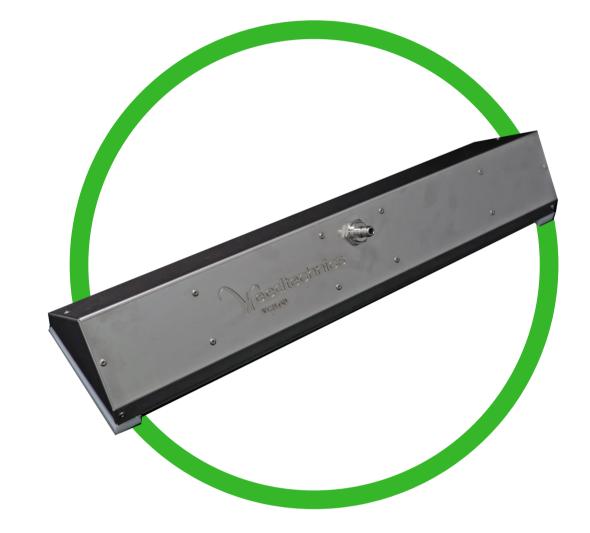

#### The bare unit comes with:

Versitech 60 Cover Head (VCH 60)

Versitech
Open Head
(VOH)

Pressure Cleaning Nozzles

Up to 90m
Insulated Hose
with Clip-on
Cover

Cool-touch Lance

CONTACT US
or visit our website
www.steamnweeds.com