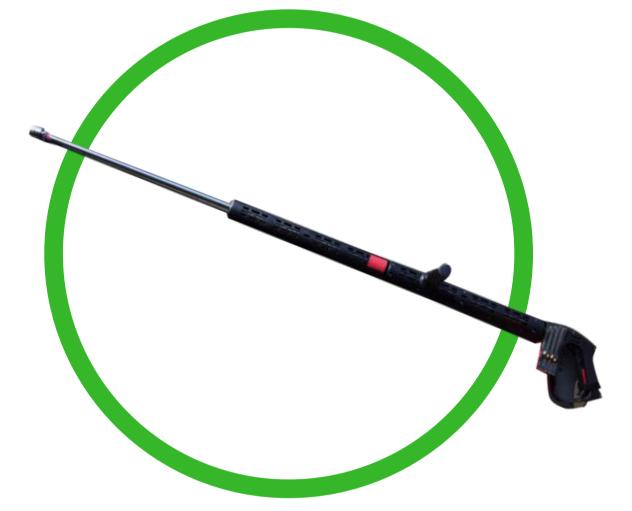

# Easy Satusteam<sup>TM</sup> Delivery

The cool-touch lance is light weight, easy to handle. Coupled with the wheel kit, the lance is easily manoeuvrable. You can reach those nooks and crannies with just a feather-touch push!

#### The bare unit comes with:

Versitech 60 Cover Head (VCH 60)

Versitech
Open Head
(VOH)

Pressure Cleaning Nozzles

Up to 90m
Insulated Hose
with Clip-on
Cover

Cool-touch Lance

CONTACT US
or visit our website
www.steamnweeds.com