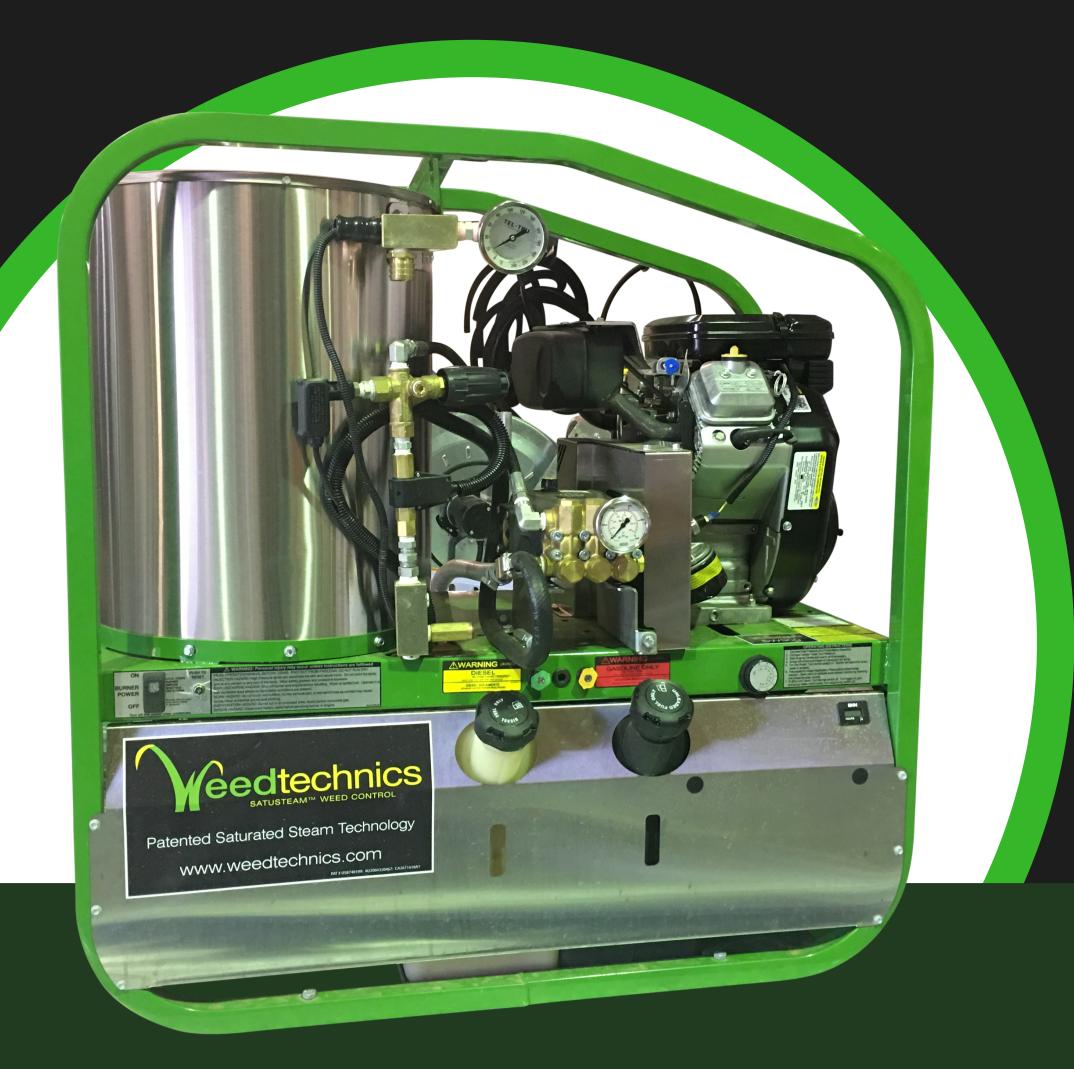

# SW900

Product Specification

## Introducing the robust, advanced SW900:

- ✓ Pressure cleaning and sanitizing hard surfaces is a unique, added advantage that our weed control systems offer.
- ✓ Teamed up with the right accessories and attachments, it is your trusted friend for organic, chemical free weed control.
- ✓ Perfect for municipalities, contractors, landcare, small orchards, hobby farms and equine properties.
- Durability built-in and tested through multiple pilot projects.

| Model Specifications: | SW900      |
|-----------------------|------------|
| Water Usage:          | 600L/hr    |
| Petrol Pump Motor:    | 1.9L / hr  |
| Diesel Burner:        | 7.5L / hr  |
| Weight:               | 160-230 kg |