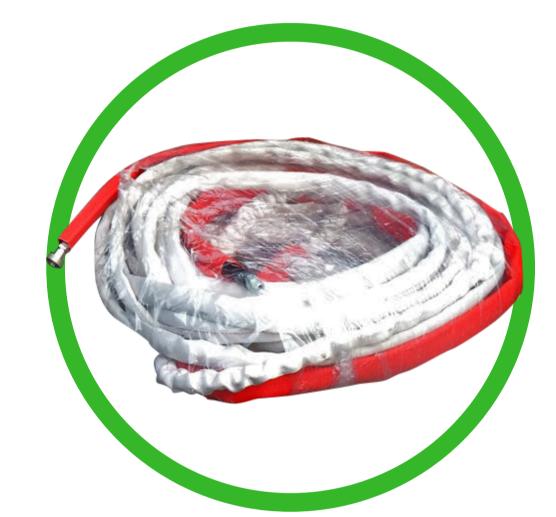

#### The bare unit comes with:

Versitech 60 Cover Head (VCH 60)

Versitech
Open Head
(VOH)

Pressure Cleaning Nozzles

Up to 90m
Insulated Hose
with Clip-on
Cover

Cool-touch Lance

CONTACT US
or visit our website
www.steamnweeds.com