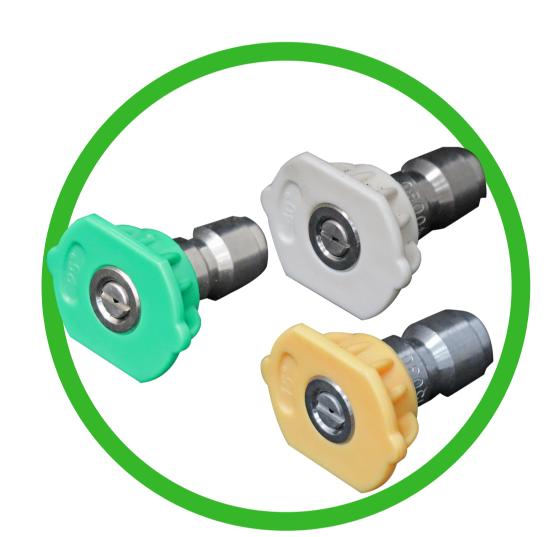

#### The bare unit comes with:

Versitech 60 Cover Head (VCH 60)

Versitech
Open Head
(VOH)

Pressure Cleaning Nozzles

Up to 90m
Insulated Hose
with Clip-on
Cover

Cool-touch Lance

CONTACT US
or visit our website
www.steamnweeds.com