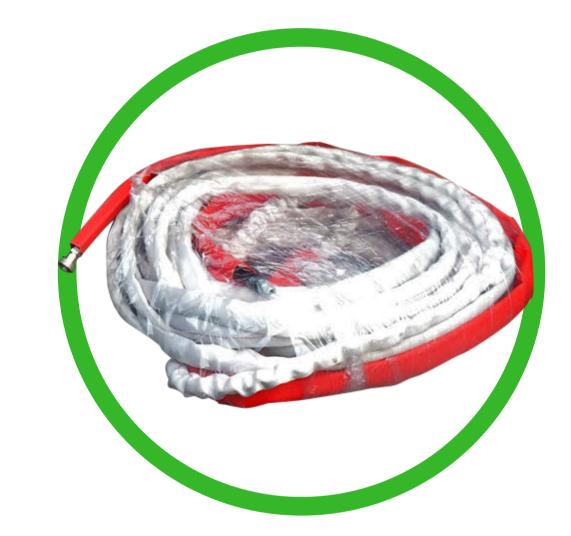

## The bare unit comes with:

Versitech 35 Cover Head (VCH 35)

Versitech
Open Head
(VOH)

Pressure Cleaning Nozzles

Up to 90m
Insulated Hose
with Clip-on
Cover

Cool-touch Lance

CONTACT US

or visit our website