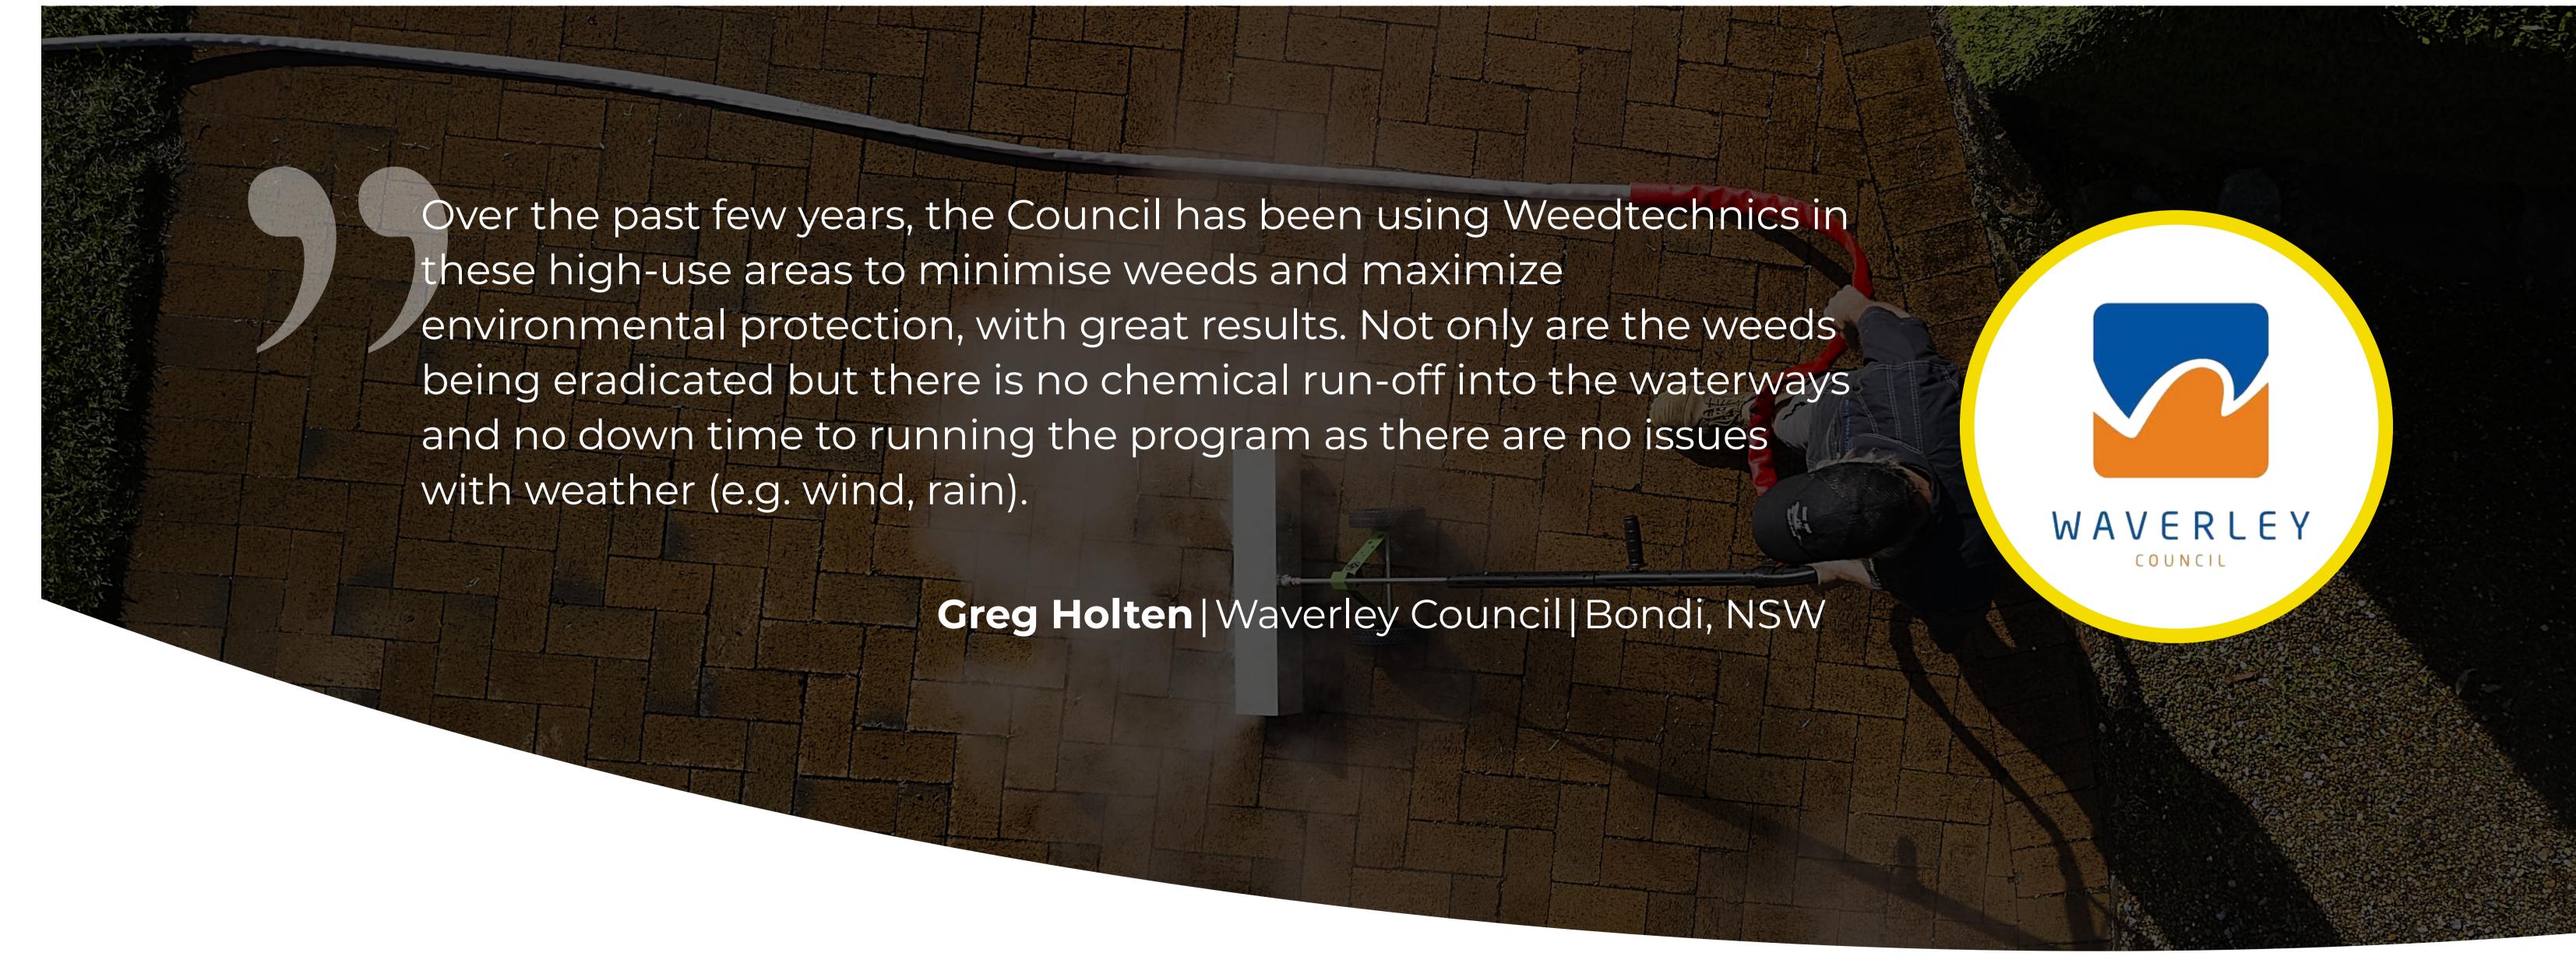

### The SW800 is our mid-range machine delivering 5L/min of

Satusteam<sup>™</sup>. Our patented Satusteam<sup>™</sup> technology offers a safe zone for everybody far removed from the obvious harmful effects of poisonous herbicides. Research confirms that Weedtechnics Satusteam™ weed control systems are 3x faster than hand weeding and leaves no toxic residues.

#### No spray drift, no worries!

Weedtechnics applicator heads are carefully engineered to have the maximum effect of Satusteam<sup>™</sup> on those annoying weeds. All the white clouds you create are just chemical free steam. It is even safe to use your treated area immediately.