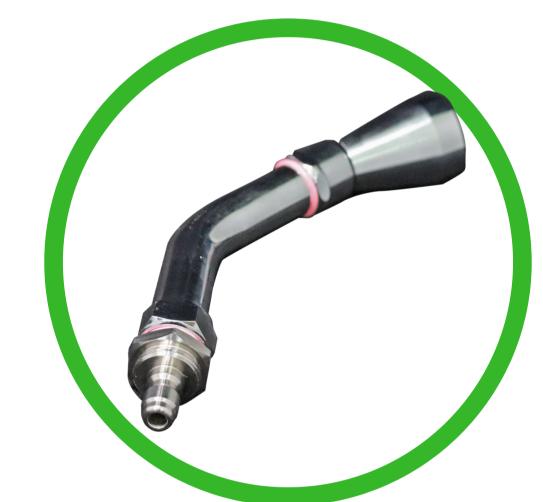

## The bare unit comes with:

Versitech 35 Cover Head (VCH 35)

Versitech
Open Head
(VOH)

Pressure Cleaning Nozzles

Up to 90m
Insulated Hose
with Clip-on
Cover

Cool-touch Lance

CONTACT US

or visit our website