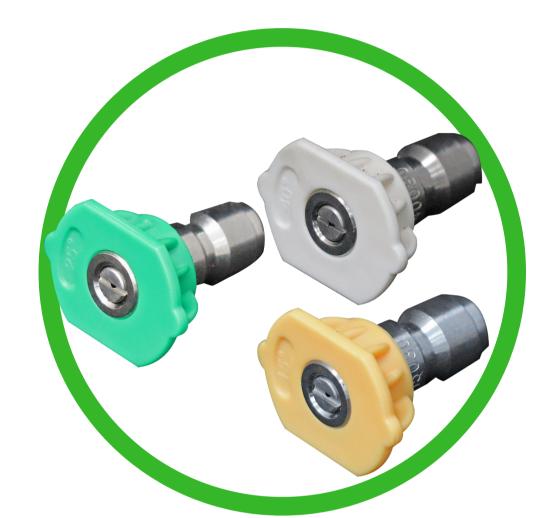

## The bare unit comes with:

Versitech 35 Cover Head (VCH 35)

Versitech
Open Head
(VOH)

Pressure Cleaning Nozzles

Up to 90m
Insulated Hose
with Clip-on
Cover

Cool-touch Lance

CONTACT US

or visit our website