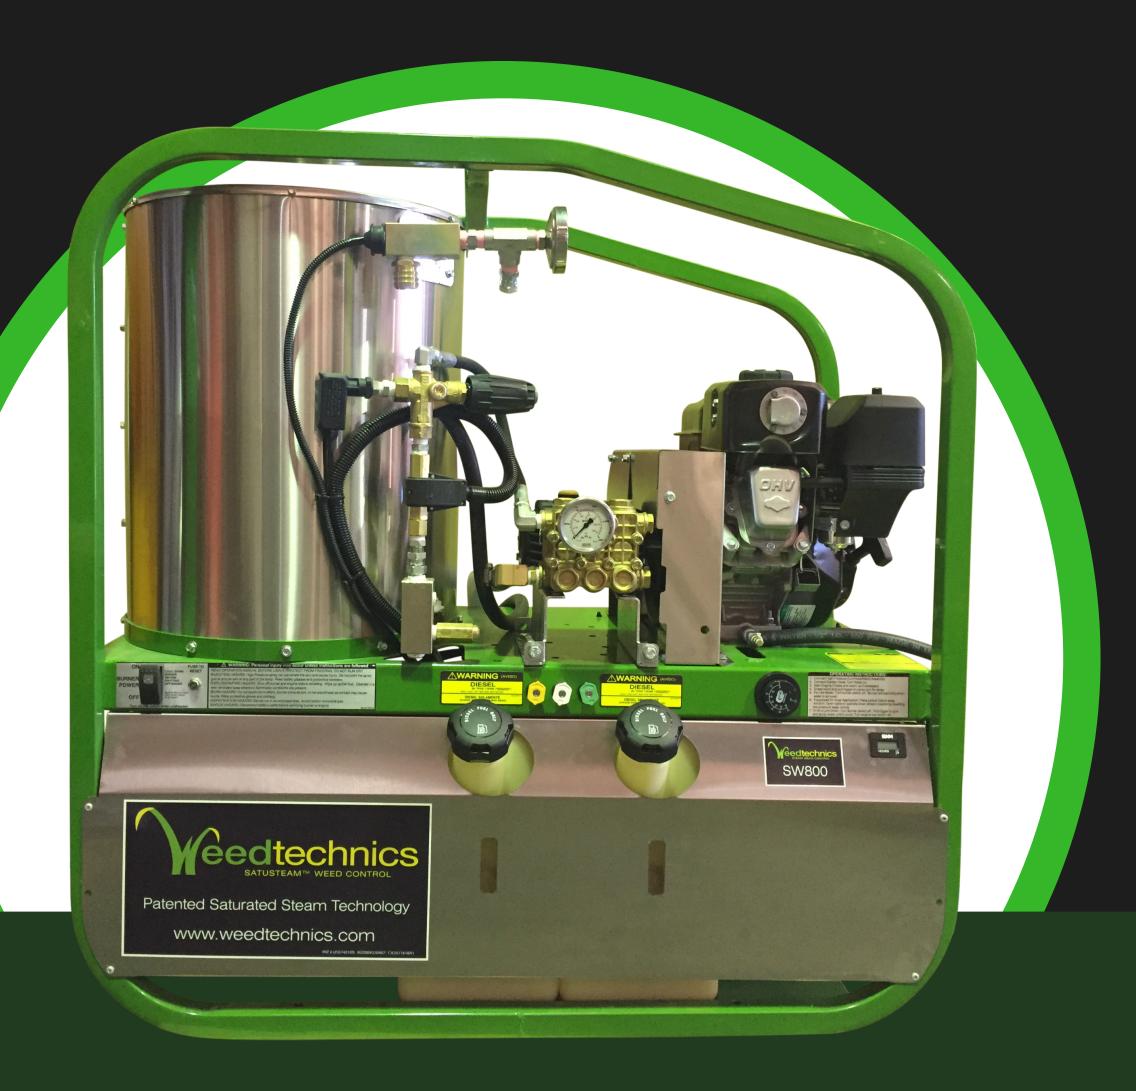

# SW800

Product Specification

# Introducing the robust, advanced SW800:

✓ Dynamic performance ✓ Teamed up with the right comes from the high-tech engineering in the machine; in each applicator

head; and each accessory.

- accessories and attachments, it is your trusted friend for organic, chemical free weed control.
- ✓ Perfect for public gardens, parks and playgrounds, footpaths, small farms and animalfriendly properties.
- ✓ Improved functionality and tested through multiple pilot projects.

| Model Specifications: | SW800      |
|-----------------------|------------|
| Water Usage:          | 300L / hr  |
| Petrol Pump Motor:    | 1L/hr      |
| Diesel Burner:        | 3.8L / hr  |
| Weight:               | 160-230 kg |

### The SW800 is our mid-range machine delivering 5L/min of

Satusteam<sup>™</sup>. Our patented Satusteam<sup>™</sup> technology offers a safe zone for everybody far removed from the obvious harmful effects of poisonous herbicides. Research confirms that Weedtechnics Satusteam™ weed control systems are 3x faster than hand weeding and leaves no toxic residues.