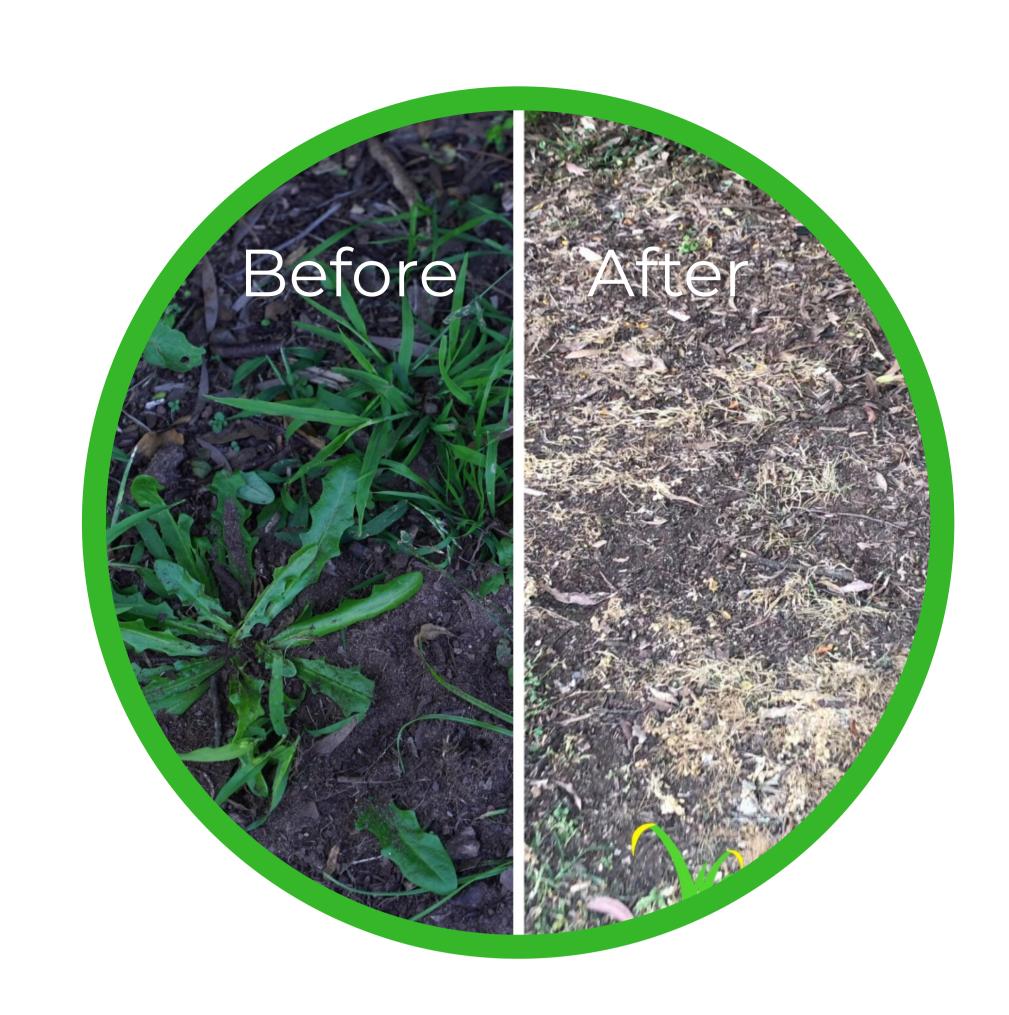

### The SW800 is our mid-range machine delivering 5L/min of

Satusteam<sup>™</sup>. Our patented Satusteam<sup>™</sup> technology offers a safe zone for everybody far removed from the obvious harmful effects of poisonous herbicides. Research confirms that Weedtechnics Satusteam™ weed control systems are 3x faster than hand weeding and leaves no toxic residues.

#### No spray drift, no worries!

Weedtechnics applicator heads are carefully engineered to have the maximum effect of Satusteam<sup>™</sup> on those annoying weeds. All the white clouds you create are just chemical free steam. It is even safe to use your treated area immediately.