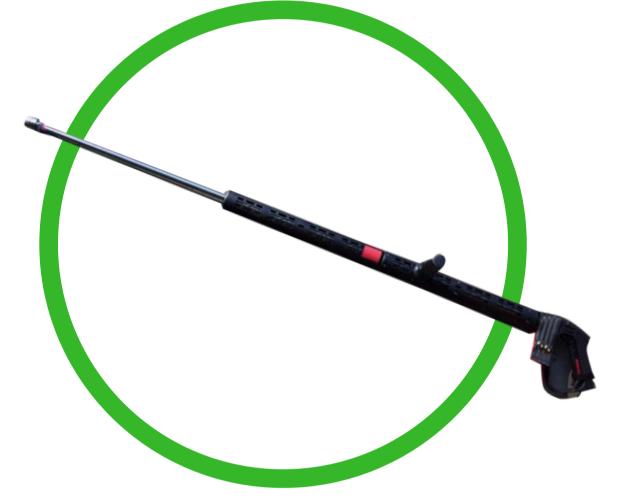

#### Easy Satusteam<sup>TM</sup> Delivery

The cool-touch lance is light weight, easy to handle. Coupled with the wheel kit, the lance is easily manoeuvrable. You can reach those nooks and crannies with just a feather-touch push!

## The bare unit comes with:

Versitech 35 Cover Head (VCH 35)

Versitech
Open Head
(VOH)

Pressure Cleaning Nozzles

Up to 90m
Insulated Hose
with Clip-on
Cover

Cool-touch Lance

CONTACT US

or visit our website