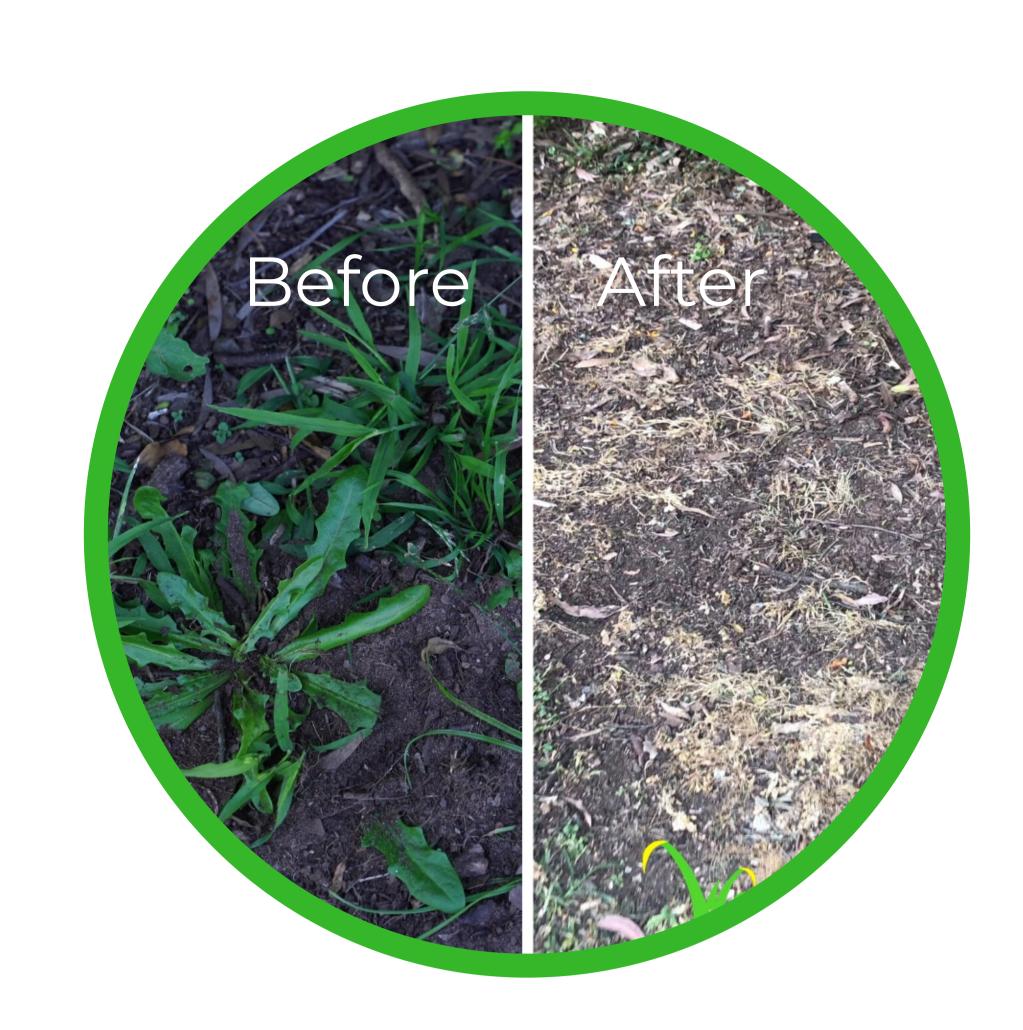

# No spray drift, no worries!

Weedtechnics applicator heads are carefully engineered to have the maximum effect of Satusteam™ on those annoying weeds. All the white clouds you create are just chemical free steam. It is even safe to use your treated area immediately.

Our patented Satusteam<sup>TM</sup> technology offers a safe zone for everybody - far removed from the obvious harmful effects of poisonous herbicides. Research confirms that Weedtechnics Satusteam<sup>TM</sup> weed control systems are 3x faster than hand weeding and leaves no toxic residues.