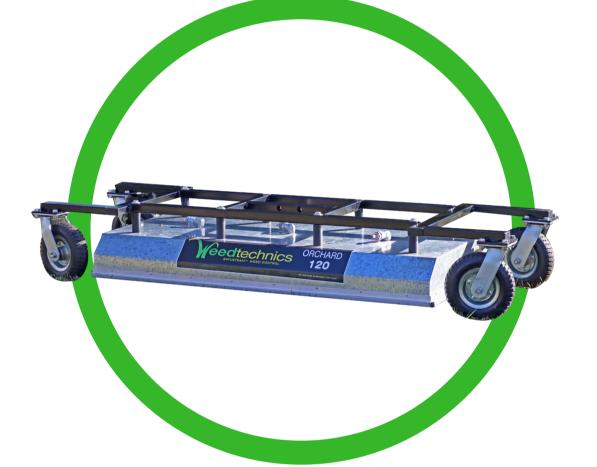

# Orchard Head & hydraulic arms

The SW2100 has the ability to run the Weedtechnics Orchard Head & hydraulic arms, perfect for treating orchard rows. The hydraulic arms give the ability for the Orchard Head to move in any direction necessary, allowing you to get extremely close to the base of the trees, and conquer any obstacles that get in the way. The result, a massive increase in efficiency.