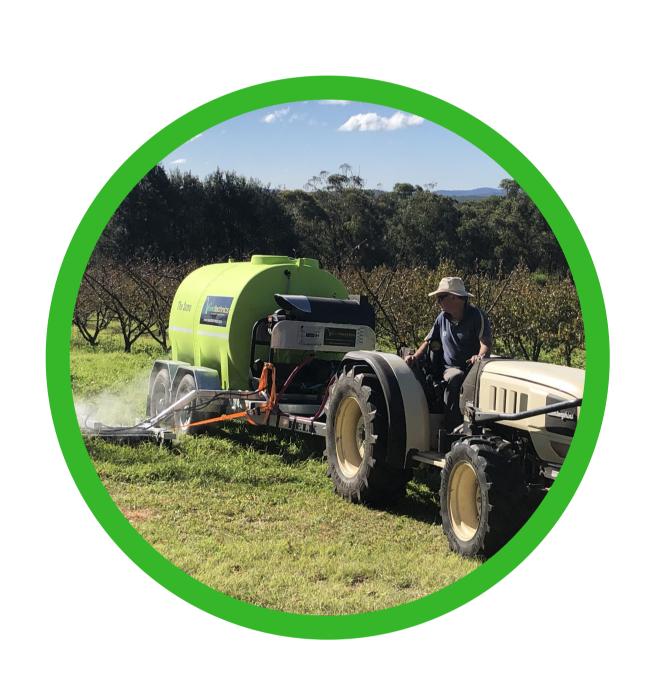

#### **Built for intensive** horticulture

Ideal for weed control in intensive horticulture, where continuous flow of delivery from a vehicle mounted (tractor or trailer) applicator head is required. The SW2100 can operate single or dual rowtech head(s) and an orchard head upto 1.2m width, single side.

# Orchard Head & hydraulic arms

The SW2100 has the ability to run the Weedtechnics Orchard Head & hydraulic arms, perfect for treating orchard rows. The hydraulic arms give the ability for the Orchard Head to move in any direction necessary, allowing you to get extremely close to the base of the trees, and conquer any obstacles that get in the way. The result, a massive increase in efficiency.