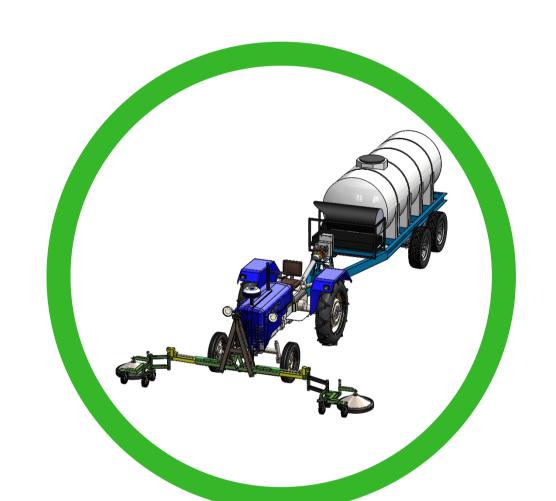

#### **Built for intensive** horticulture

Ideal for weed control in intensive horticulture, where continuous flow of delivery from a vehicle mounted (tractor or trailer) applicator head is required. The SW2100 can operate single or dual rowtech head(s) and an orchard head upto 1.2m width, single side.

# Custom trailer - the 'Sumo'

Order a customised trailer perfectly fitted for the SW2100, 4000 litre tank, inlet & outlet reels, hoses & gun. It is the complete, ready-to-go package.