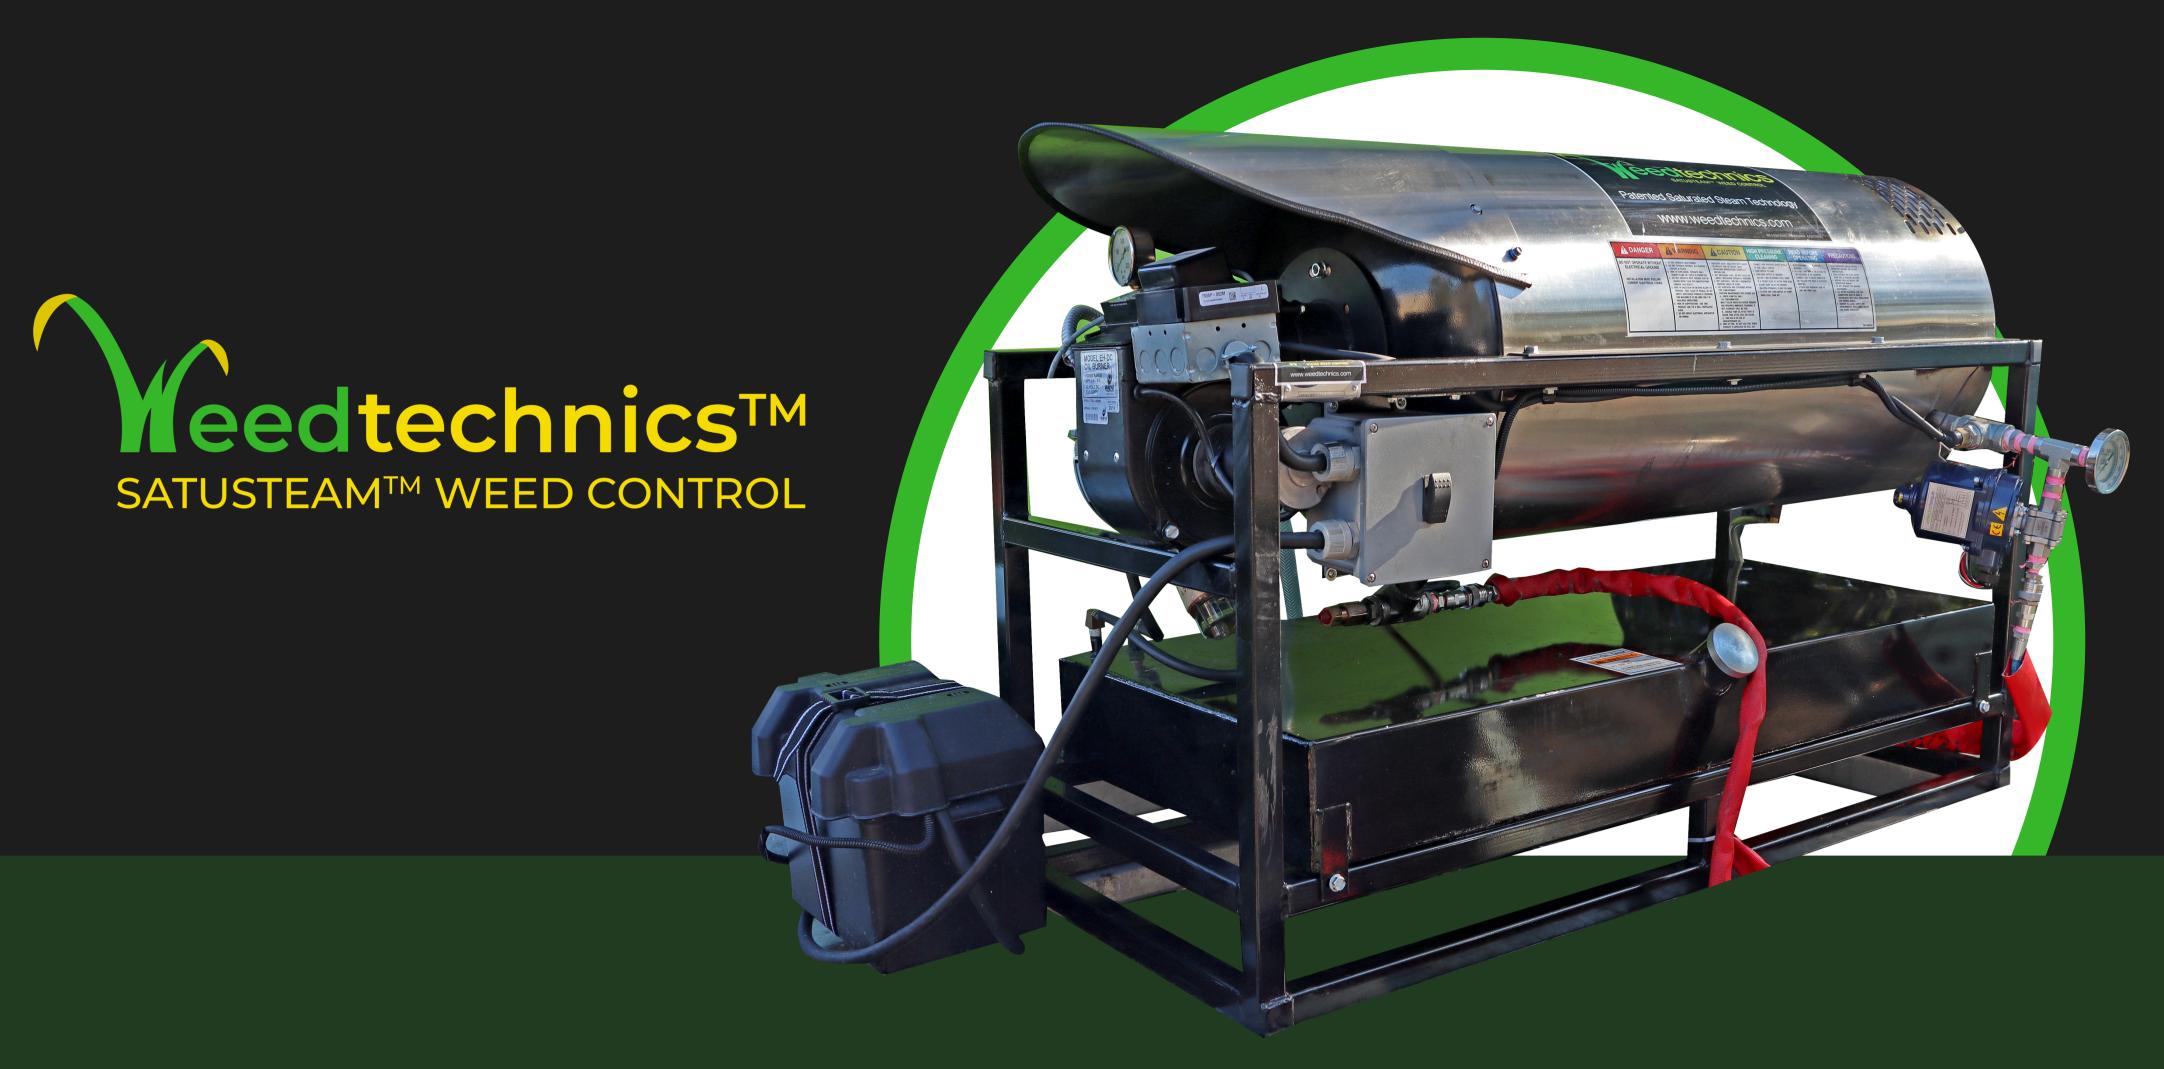

# SW2100 Product Specification

### Introducing the robust, advanced SW2100:

- ✓ Game changer in horticultural weed control practices.
- ✓ Teamed up with the right accessories and attachments, it is your trusted friend for organic, chemical free weed control.
- ✓ **Safe** to be used around your people, organic produce and animals.

- ✓ Reliable and trustworthy for years of continuous, every-day use.
- ✓ Improved functionality and tested through multiple pilot projects.

| Model Specifications:                                                                     | SW2100              |  |
|-------------------------------------------------------------------------------------------|---------------------|--|
| Satusteam™ Volume                                                                         | 20-25L / min        |  |
| Satusteam™ Pressure<br>(in heat exchanger)                                                | 35 Bar (500 PSI)    |  |
| Satusteam <sup>™</sup> Pressure<br>(on delivery)                                          | 2-4 Bar (30-60 PSI) |  |
| Satusteam™ Temperature:                                                                   | 118°C (250°F)       |  |
| Water Pump                                                                                |                     |  |
| Open Flow                                                                                 | 55L/min             |  |
| Max Pressure                                                                              | 40 Bar (580 PSI)    |  |
| <ul> <li>Triple diaphragm PTO Drive Pump</li> <li>Adjustable Pressure Unloader</li> </ul> |                     |  |
| Diesel burner (12V)                                                                       |                     |  |
| Fuel Consumption                                                                          | 14 L / hr           |  |

| Diesel burner (12V) |            |
|---------------------|------------|
| Fuel Consumption    | 14 L / hr  |
| Fuel Tank Capacity  | 50 L       |
| BTU Rating          | 550000 Btu |
| Fuel Oil Solenoid   | Standard   |
| Exhaust Stack       | 200mm      |
|                     | _ ·        |